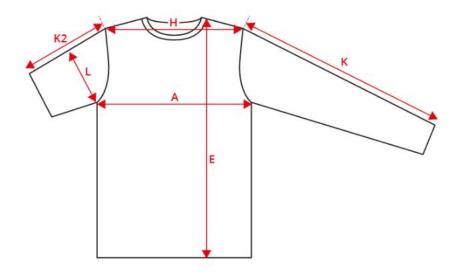

## NO. 0324 PRO Wear polo shirt | no pocket

| Description (measured in cm)             | XS | S  | М  | L  | XL | 2XL | 3XL | 4XL | 5XL | 6XL |
|------------------------------------------|----|----|----|----|----|-----|-----|-----|-----|-----|
| A: ½ Chest width                         | 50 | 53 | 56 | 58 | 61 | 64  | 68  | 72  | 76  | 80  |
| E: Front length from high point shoulder | 71 | 73 | 75 | 77 | 77 | 81  | 81  | 85  | 85  | 89  |
| H: Shoulder to shoulder                  | 42 | 46 | 50 | 52 | 55 | 58  | 62  | 66  | 68  | 72  |
| K2: Sleeve length - short                | 23 | 24 | 25 | 26 | 27 | 28  | 28  | 29  | 29  | 30  |
| L: ½ upper arm width                     | 19 | 20 | 21 | 22 | 23 | 24  | 25  | 26  | 27  | 28  |

## How to measure

## Tolerance +/- in cm

| Α   | A E H |     | K   | K2 | L |  |
|-----|-------|-----|-----|----|---|--|
| 1.5 | 1.5   | 1.5 | 1.5 | 1  | 1 |  |